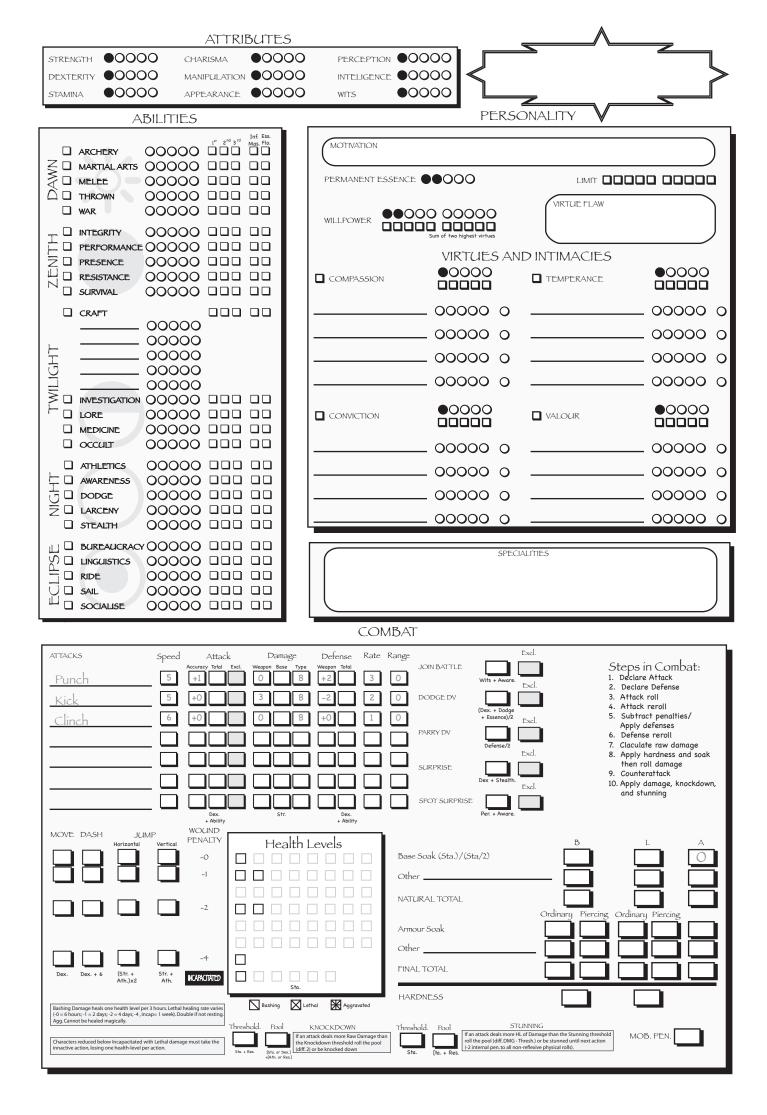

## ESSENCE

| PERSONAL ESSENCE                                                                                                                                                                                             | ANIMA EFFECTS                                                                                                                                                                                                                                                                     |
|--------------------------------------------------------------------------------------------------------------------------------------------------------------------------------------------------------------|-----------------------------------------------------------------------------------------------------------------------------------------------------------------------------------------------------------------------------------------------------------------------------------|
| PERIPHERAL ESSENCE  [Essence x 7] + Willpower + Sum of virtues  Available                                                                                                                                    | Anima Powers:  Recovery: Strenuous Activity: none Additional Mote Recovery:  At ease: 4m/hour  Totally Relaxed: 8m/hour                                                                                                                                                           |
|                                                                                                                                                                                                              | SOCIAL CONFLICT                                                                                                                                                                                                                                                                   |
| SOCIAL ATTACKS  Rate  Presence  Performance  Investigation  Man.  Ability  All attacks take a dice bonus or penalty equal to the difference between the attacker's Appearance and the Defender's Temperance. | Excl.  DODGE MDV  Wits + Aware.  Excl.  DATE  Wits + Aware.  Excl.  DATE  Wits + Aware.  Excl.  PARRY MDV  Apply defenses  Apply defenses  Conflict:  1. Declare Attack 2. Declare Defense 3. Attack roll 4. Attack rorll 5. Subtract penalties/ Apply defenses 6. Defense reroll |
|                                                                                                                                                                                                              | BACKGROUNDS                                                                                                                                                                                                                                                                       |
|                                                                                                                                                                                                              |                                                                                                                                                                                                                                                                                   |
| SOLO UNIT                                                                                                                                                                                                    | EXPERIENCE                                                                                                                                                                                                                                                                        |
| ENDURANCE COOO OOO MOVE CO                                                                                                                                                                                   | TOTAL BANKED SPENT                                                                                                                                                                                                                                                                |